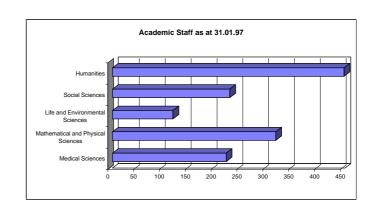

## Academic Staff

| Board                              | No. of staff | %      |
|------------------------------------|--------------|--------|
| Humanities                         | 448          | 33.7%  |
| Social Sciences                    | 227          | 17.1%  |
| Life and Environmental Sciences    | 117          | 8.8%   |
| Mathematical and Physical Sciences | 316          | 23.8%  |
| Medical Sciences                   | 220          | 16.6%  |
| Total                              | 1 328        | 100 0% |