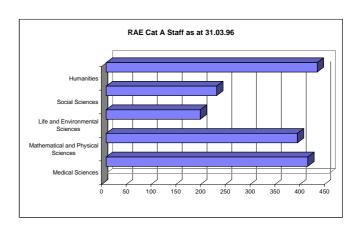

## RAE Category A Staff

| Board                              | Cat A Staff | %      |
|------------------------------------|-------------|--------|
| Humanities                         | 426         | 26.1%  |
| Social Sciences                    | 223         | 13.7%  |
| Life and Environmental Sciences    | 190         | 11.6%  |
| Mathematical and Physical Sciences | 386         | 23.7%  |
| Medical Sciences                   | 407         | 24.9%  |
| Total                              | 1,632       | 100.0% |