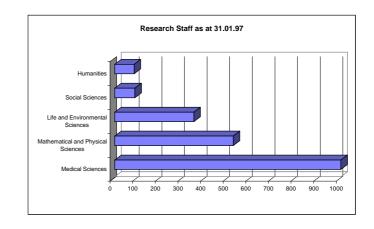

## Research Staff

| Board                              | No. of staff | %      |
|------------------------------------|--------------|--------|
| Humanities                         | 86           | 4.3%   |
| Social Sciences                    | 89           | 4.3%   |
| Life and Environmental Sciences    | 350          | 17.1%  |
| Mathematical and Physical Sciences | 524          | 25.6%  |
| Medical Sciences                   | 999          | 48.8%  |
| Total                              | 2,048        | 100.0% |