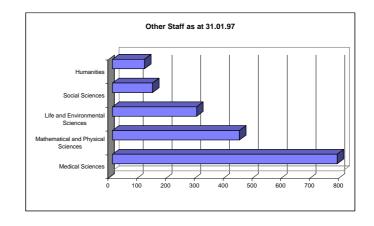

## Other Staff

| Board                              | No. of staff | %      |
|------------------------------------|--------------|--------|
| Humanities                         | 111          | 6.3%   |
| Social Sciences                    | 139          | 7.9%   |
| Life and Environmental Sciences    | 292          | 16.6%  |
| Mathematical and Physical Sciences | 441          | 25.0%  |
| Medical Sciences                   | 780          | 44.2%  |
| Total                              | 1,763        | 100.0% |