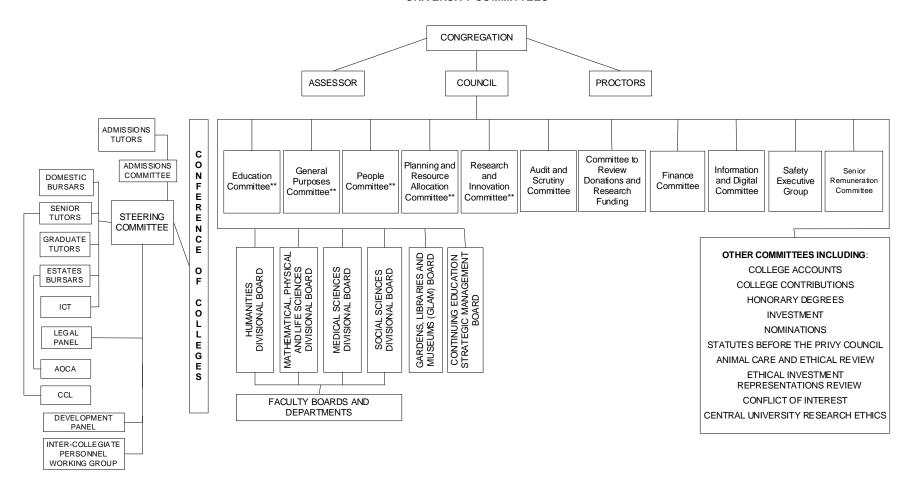

## **UNIVERSITY COMMITTEES**

<sup>\*\*</sup>These committees are the five main committees of Council and they each have a number of sub-committees reporting to them.

Notes (1) This chart shows the principal committees and sub-committees; it is not a comprehensive depiction of the committee structure in the collegiate University.

Council has over 80 committees reporting to it or to its committees in total.

<sup>(2)</sup> This chart does not show the arrangements for Oxford University Press.

<sup>(3)</sup> This chart does not show the arrangements for the subsidiary companies.

<sup>(4)</sup> St Cross College, Kellogg College, and Reuben College are departments of the University.