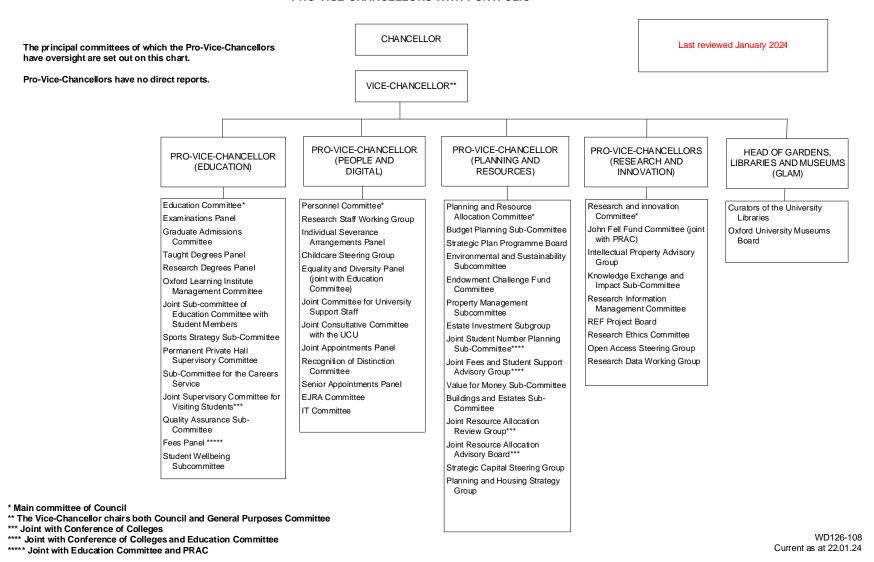

## PRO-VICE-CHANCELLORS WITH PORTFOLIO

Note: this chart shows only the principal responsibilities in each portfolio