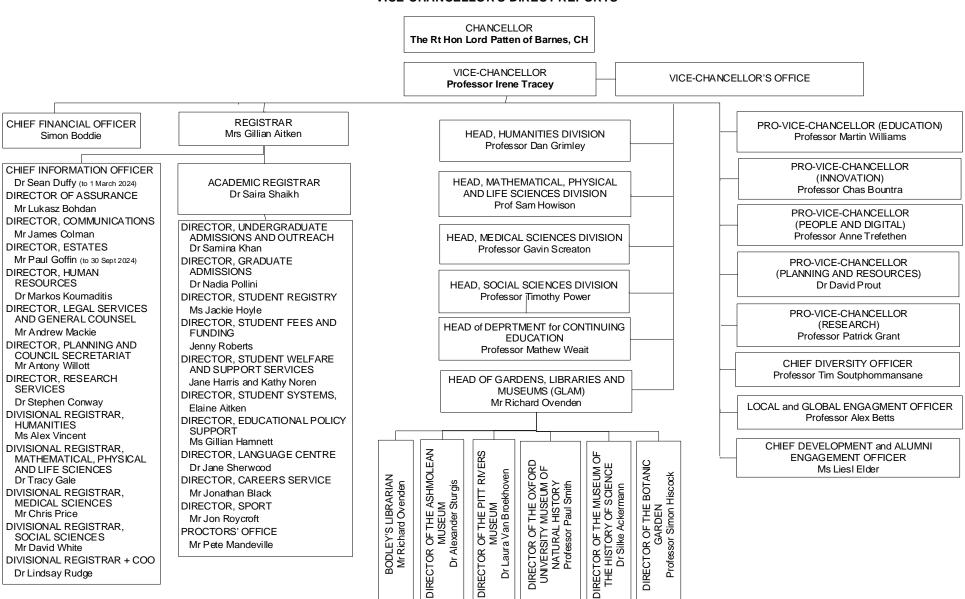

ive main committees of Council and they each have a number of sub-committees reporting to them.

Notes (1) This chart shows the principal committees and sub-committees; it is not a comprehensive depiction of the committee structure in the collegiate University.

Council has over 80 committees reporting to it or to its committees in total.

<sup>(2)</sup> This chart does not show the arrangements for Oxford University Press.

<sup>(3)</sup> This chart does not show the arrangements for the subsidiary companies.

<sup>(4)</sup> St Cross College, Kellogg College, and Reuben College are departments of the University.

## PRO-VICE-CHANCELLORS WITH PORTFOLIO



Note: this chart shows only the principal responsibilities in each portfolio

## UNIVERSITY OF OXFORD VICE-CHANCELLOR'S DIRECT REPORTS