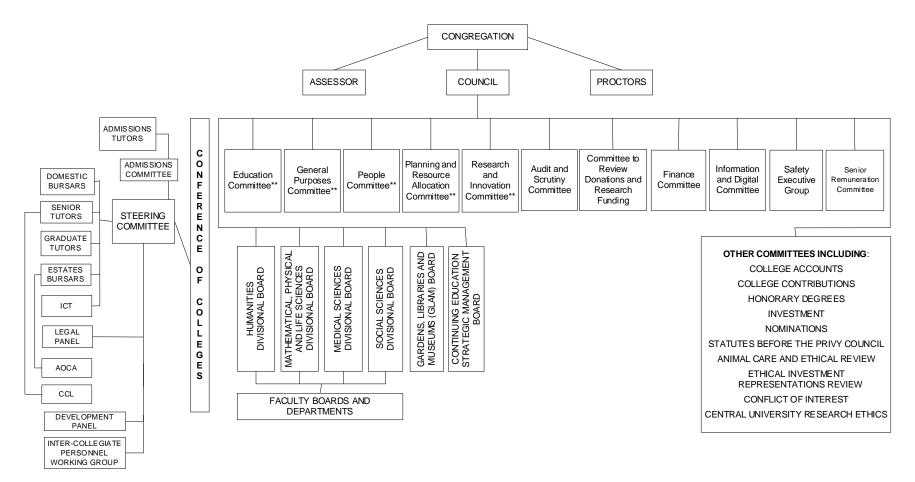

## **UNIVERSITY COMMITTEES**

<sup>\*\*</sup>These committees are the five main committees of Council and they each have a number of sub-committees reporting to them.

Notes (1) This chart shows the principal committees and sub-committees; it is not a comprehensive depiction of the committee structure in the collegiate University.

Council has over 80 committees reporting to it or to its committees in total.

<sup>(2)</sup> This chart does not show the arrangements for Oxford University Press.

<sup>(3)</sup> This chart does not show the arrangements for the subsidiary companies.

<sup>(4)</sup> St Cross College, Kellogg College, and Reuben College are departments of the University.