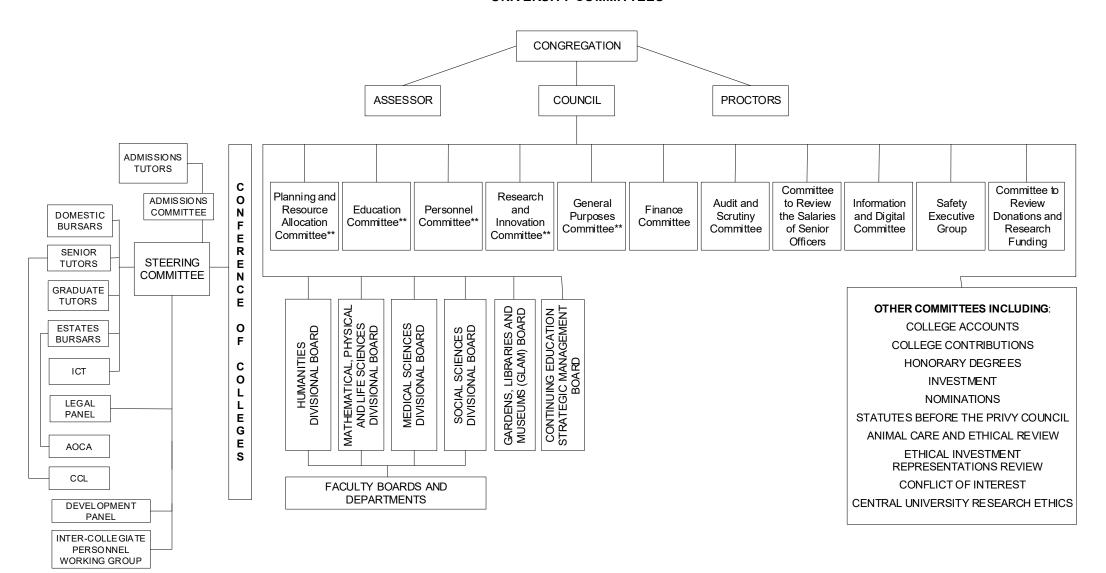

## **UNIVERSITY COMMITTEES**

Notes (1) This chart shows the principal committees and sub-committees; it is not a comprehensive depiction of the committee structure in the collegiate University.

Council has over 80 committees reporting to it or to its committees in total.

- (2) This chart does not show the arrangements for Oxford University Press.
- (3) This chart does not show the arrangements for the subsidiary companies.
- (4) St Cross College, Kellogg College, and Reuben College are departments of the University.

<sup>\*\*</sup>These committees are the five main committees of Council and they each have a number of sub-committees reporting to them.